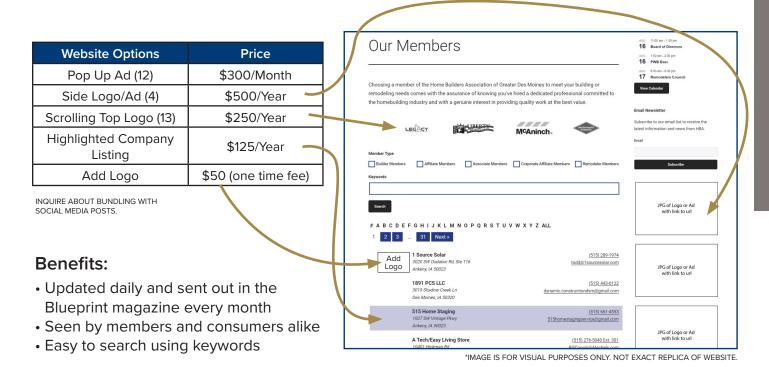

## 2024 ONLINE MEMBERSHIP DIRECTORY CONTRACT

## 100% Online and Updated Daily!

Signature: \_

| Vebsite Option(s):                                                                                                                                                   |
|----------------------------------------------------------------------------------------------------------------------------------------------------------------------|
|                                                                                                                                                                      |
| OTAL AMOUNT DUE: \$                                                                                                                                                  |
| ONTRACT AUTHORIZATION: The HBA of Greater Des Moines is hereby authorized to insert our advertisement in the show programs as specified above. Contract is effective |